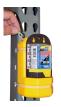

#### **RESTAURANT SAFETY CUTTER (RSC-347)**

RSC-432

Features a unique self-activating safety hood designed to keep the user safe.

UKH-443 Plastic Swivel Holster Clip-On Coil Lanyard