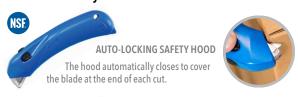

#### **RESTAURANT SAFETY CUTTER (RSC-347)**

RSC-432

Features a unique self-activating safety hood designed to keep the user safe.

UKH-443 Plastic Swivel Holster Clip-On Coil Lanyard