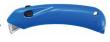

#### **RESTAURANT SAFETY CUTTER (RSC-347)**

RSC-432

Features a unique self-activating safety hood designed to keep the user safe.

UKH-443 Plastic Swivel Holster Clip-On Coil Lanyard