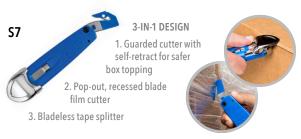

#### **S7 GUARDED SELF-RETRACTING** SAFETY CUTTER

Features a protective metal quard, a bladeless metal tape splitter, and a pop-out film cutter.

SP-017 Safety Point Blades **UKH-545** Safety Holster Clip-On Coil Lanyard