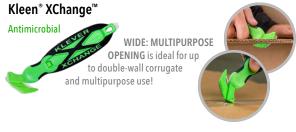

# REUSABLE-HANDLE, CONCEALED

KLEVER KLEVER XCHANGE

The replaceable head options make the XChange safety cutters ideal for high-usage areas including receiving, warehouses, backrooms, and more!