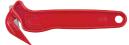

#### **NSF DISPOSABLE FILM CUTTER**

Easy to clean and sanitize, these safety cutters feature a stainless steel blade and are an ideal choice for cutting cryovac, plastic bags, shrink wrap, and paper bags.

DFC-364NSFR Red DFC-364NSFW White DFC-364NSFY Yellow