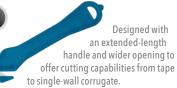

#### METAL-DETECTABLE\* KLEVER EXCEL PLUS™

The extended length handle, made from a metaldetectable\* plastic, combines with a wider opening to offer cutting capabilities from tape to boxes.

\* Recommend testing with your test equipment