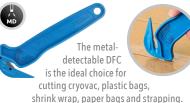

### NSF DISPOSABLE FILM CUTTER

Easy to clean and sanitize, these safety cutters feature a stainless steel blade and are an ideal choice for cutting cryovac, plastic bags, shrink wrap, and paper bags.

DFC-364NSFR Red DFC-364NSFW White DEC-364NSEY Yellow