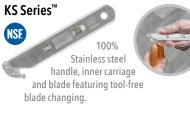

### **CONCEALED BLADE**

An all stainless steel handle, inner carriage, and blade safety cutter that features a wider opening and our toolfree integrated blade-locking system.

#### KS SERIES REPLACEMENT BLADES™