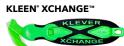

## Kleen<sup>®</sup> XChange<sup>™</sup>

Antimicrobial

Reusable handle with replaceable multi-purpose head (35) easily cuts tape to double-wall corrugate while offering a sustainable solution for highvolume environments.

### KLEVER XCHANGE

ANTIMICROBIAL WIDE: MULTIPURPOSE HEAD (35)

KCJ-XC-35X

Ergonomic 'soft touch' handle reduces hand fatigue.

Antimicrobial material inhibits the growth of bacteria on the product - complementing existing hygiene protocols.