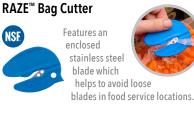

### RAZE<sup>™</sup> BAG CUTTER

Ideal choice for smoothly slicing through food pouches, plastic bags, shrink wrap and more!

RAZE<sup>™</sup> BAG CUTTER