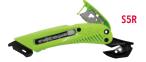

### **S5 GUARDED SAFETY CUTTER**

Protective metal guard helps protect user while pop-out film cutter safely and easily cuts shrink wrap, plastic straps, and more.

| S5R     | Right-handed           |
|---------|------------------------|
| S5L     | Left-handed            |
| SP-017  | Safety Point Blades    |
| UKH-423 | Plastic Swivel Holster |
| CL-36   | Clip-On Coil Lanyard   |