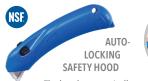

Consider your safety requirements, cutting application, and environment when selecting a safety cutter.

NSF Certified options available **NSE** 

Advanced safety technologies and multi-

The hood automatically closes to cover the blade at the end of each cut.

#### RESTAURANT SAFETY CUTTER

Features a unique self-activating safety hood designed to keep the user safe.

UKH-443 Plastic Swivel Holster CL-36 Clip-On Coil Lanyard