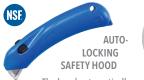

### **Restaurant Safety Cutter**

**S5** 

#### RESTAURANT SAFETY CUTTER

Features a unique self-activating safety hood designed to keep the user safe.

UKH-443 Plastic Swivel Holster CL-36 Clip-On Coil Lanyard