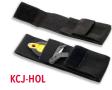

### **KLEVER HOLSTER**

Compatible with all Klever safety cutters. Easily/ securely velcros to user's belt and includes a pocket for replacement heads.

FOOD ZONE

KS SERIES<sup>™</sup>

FILM CUTTER

NSF DISPOSABLE