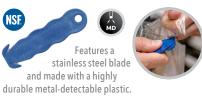

#### METAL-DETECTABLE\* KLEVER KUTTER™

Small, convenient, durable, and economical solution for food processing environments – features a stainless steel blade and metal-detectable\* plastic.